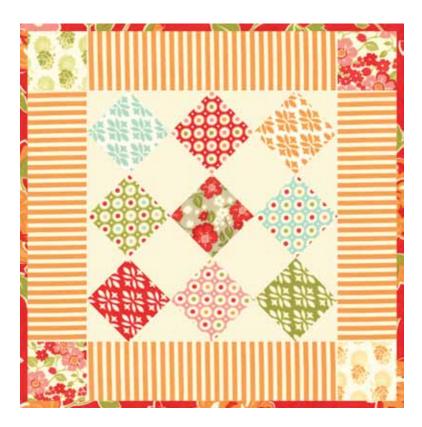

## Marmalade Quite is 121/2 x 121/2.



## Moda fabric:

## Moda Candy:

13-2½" x 2½" squares

Background: (Fat Quarter, 18" x 22")

2-4" x 4" squares

cut twice diagonally (setting triangles)

6-21/2" x 21/2" squares

set aside 4 squares

cut 2 once diagonally (corner triangles)

## oy: Bonnie & Camille

Borders: (1/8 yard) 1-21/2" x WOF strip subcut 4-2½" x 9" strips

**Binding**: (Fat 8th, 9" x 22") 3-21/2" x 22" strips

Backing: Fat Quarter, 18" x 22"





Assemble the Block in rows as shown. Press away from the Background. Combine the rows. Add the corner triangles. Trim the Block to measure 9" x 9" square.



Add the Borders and corner squares. Sew 3-2½" x 22" Binding strips together. Layer, quilt and bind. ENJOY!