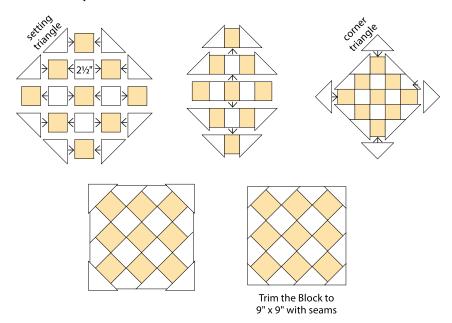

## Moda Candy:

13-2½" x 2½" squares

Background: (Fat Quarter, 18" x 22")

2-4" x 4" squares

cut twice diagonally (setting triangles)

6-21/2" x 21/2" squares

set aside 4 squares

cut 2 once diagonally (corner triangles)

## oy: Bonnie & Camille

Borders: (1/8 yard) 1-21/2" x WOF strip subcut 4-2½" x 9" strips

**Binding**: (Fat 8th, 9" x 22") 3-21/2" x 22" strips

Backing: Fat Quarter, 18" x 22"

Assemble the Block in rows as shown. Press away from the Background. Combine the rows. Add the corner triangles. Trim the Block to measure 9" x 9" square.