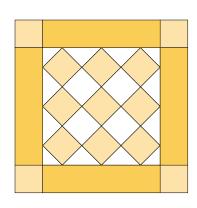

Add the Borders and corner squares. Sew 3-2½" x 22" Binding strips together. Layer, quilt and bind. ENJOY!