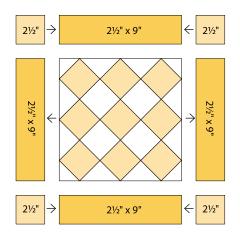

## oy: Bonnie & Camille

Borders: (1/8 yard) 1-21/2" x WOF strip subcut 4-2½" x 9" strips

**Binding**: (Fat 8th, 9" x 22") 3-21/2" x 22" strips

Backing: Fat Quarter, 18" x 22"

Assemble the Block in rows as shown. Press away from the Background. Combine the rows. Add the corner triangles. Trim the Block to measure 9" x 9" square.

Add the Borders and corner squares. Sew 3-2½" x 22" Binding strips together. Layer, quilt and bind. ENJOY!